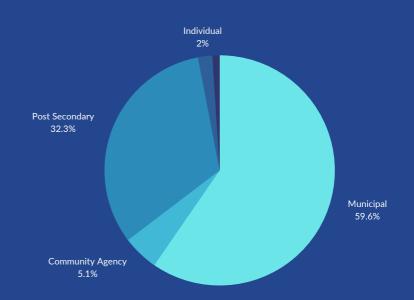

### Membership Breakdown

3,673

MUNICIPAL

295

COMMUNITY AGENCY 36

CORPORATE

2,015

POST SECONDARY