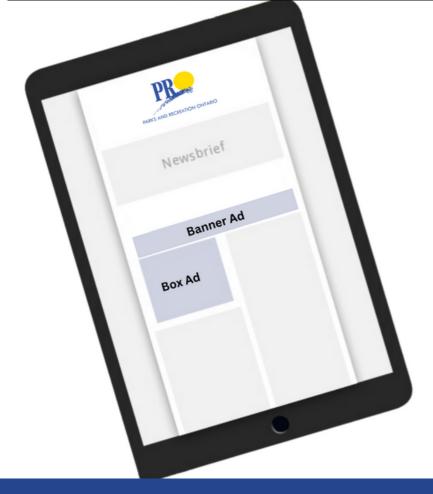

PRO's industry-leading NewsBrief is your opportunity to reach our membership with a choice of options to meet your marketing needs.

## **Pricing**

We have two ad types that can be purchased for NewsBriefa **banner ad** and a **box ad**. Both package prices below include **one advertisement** that will run for **three months**!

| Ad Type   | Dimensions  | 3 Month Package<br>Price- Member | 3 Month Package<br>Price-<br>Non-Member |
|-----------|-------------|----------------------------------|-----------------------------------------|
| Banner Ad | 468 x 60px  | \$1000.00                        | \$1280.00                               |
| Вох       | 300 x 250px | \$940.00                         | \$1200.00                               |